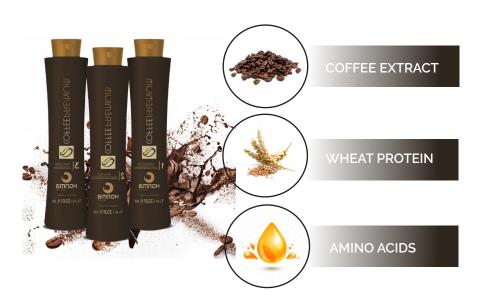

## STRAIGHTENING TREATMENT COFFEE PREMIUM

Eliminates frizz, revitalizes, hydrates, restructures.

An innovative system for cosmetic hair treatment, rich in **keratin amino acids**. Its formula provides a perfect combination of **coffee glycolic extract**, **Luna Matrix** and **cationic marine bio actives** associated with **wheat protein** that act deeply on the hair, reducing porosity, creating a flexible protective film, providing body, balance, more uniform and aligned cuticles, as well as providing softness, moisture and an intense shine to the hair. **1 l.=25 applications**.