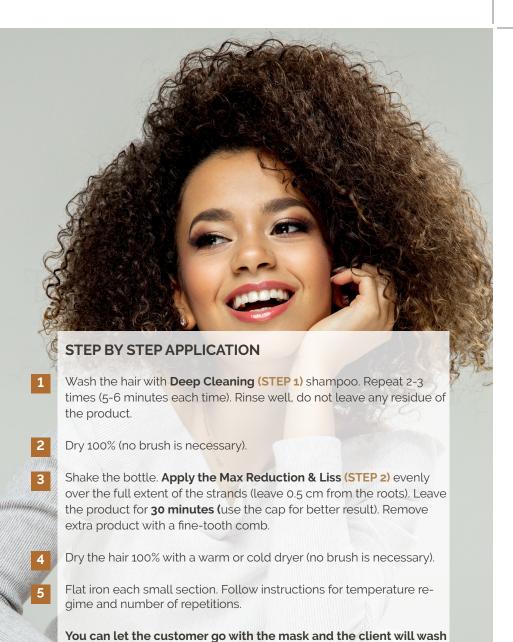

the hair by applying the mask (STEP 3). It should be mentioned to

do the 1st shampoo without shampoo.